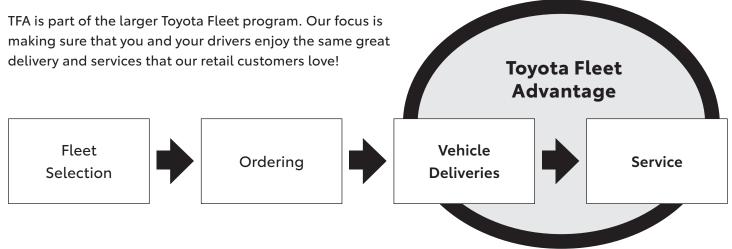

### Toyota Fleet Advantage provides industry-leading vehicle delivery and other services for the drivers of Toyota Fleet vehicles.

Fleet customers (commercial, government, non-profit and utility) have high expectations of Toyota and prefer long-term relationships with professional Fleet Dealers across the country. This program was developed to meet those needs.

#### **TFA Personnel**

TFA dealerships have a **Fleet Manager** and **TFA Professionals** to support fleet drivers from delivery through turning in their vehicles. This provides a direct point of contact for drivers, as well as ease of use for Fleet Management Companies and Fleet customers.

#### Delivery

Your drivers will enjoy the same delivery experience that Toyota Dealers provide to our retail customers. That includes an inspected and high-quality vehicle, a demonstration of its features and technology, and assistance enrolling in appropriate telematics services.

#### Service

TFA Dealers provide maintenance, repair and other services for your fleet vehicles throughout the driving experience. Your drivers should receive the same level of service as retail customers — by factory-trained Technicians using Toyota Genuine parts and accessories.